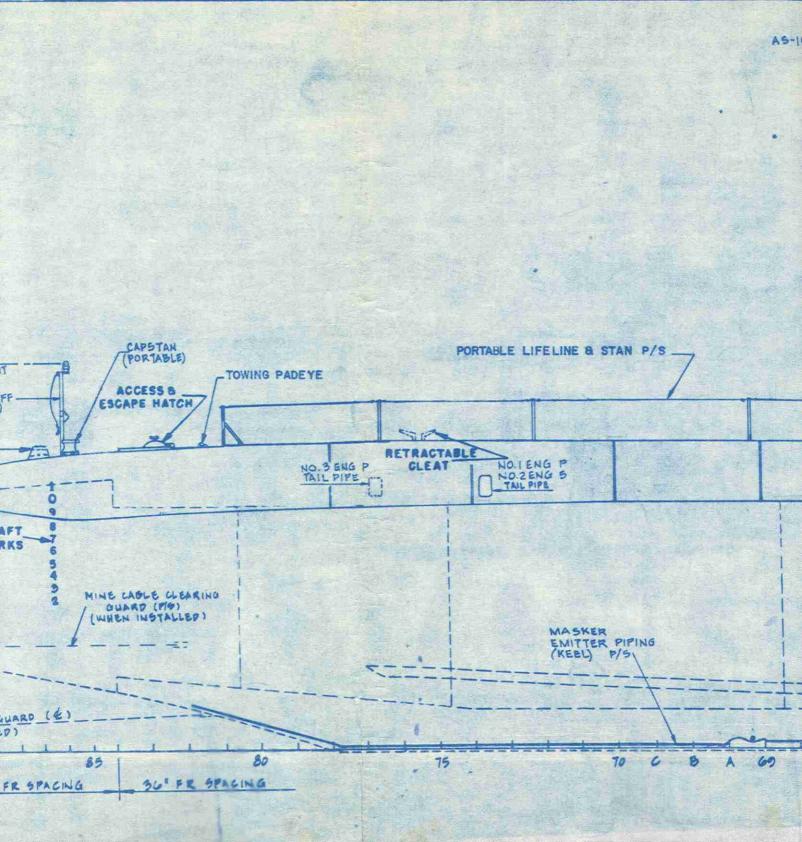

NOTE ! NONE OF THE RUNNING AND ANCHOR LIC OPE (S) TYPE 2B MEETS THE LOCATION REQUIREMENTS OF THE RULES OF THE ROAD INTERNATIO COPE (P) TYPE 15B INLAND CG-169 OF 1 SEPT. 1965. IT. TOP TO BOT. THESE DISCREPANCIES ARE AUTHORIZ BLR BY NAVIGATIONAL LIGHT WAIVERS, PAR 9/8 (5) 4/BLR (P) 2/BLR 7/BLR PORTABLE TORPEDO DERRICK AN/BOG-4 ELINE & STAN P/S SONAR DOME TOWING PADEYE RETRACTABE CLEAT 7 ESCAPE HATCH 1 BOW DIVING 0 SEA-STEPS 00 PLANE 00 (BROW EXT) GANG PLANK RETR R (P/S) LAPSTAN 00000000000 00 (PORTABLE) O O HANDHOLES LE -00 2 0 0 0 0 11 TORPEDO EJECTION PUMP SEACHEST PIPING 15 BOT SIDE XOUCER (AN/BRH-18) PORTSIDE 15 20 25 30 36 36" FR GPACING 24" FR SPACING ELECTRO MAGNETIC UNDERWATER LOG RODMETER (PORT) (EXTENDED)