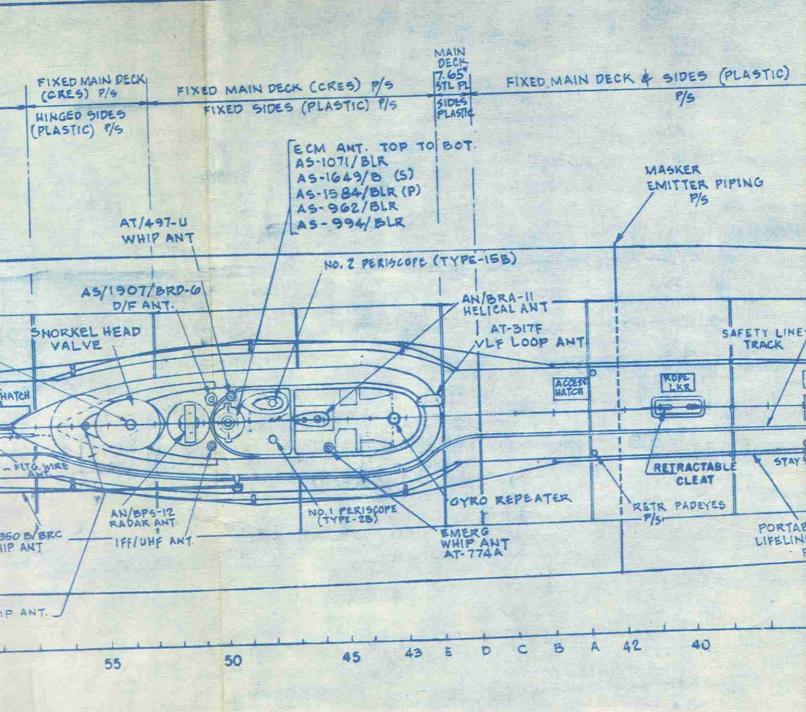

NOTE ! NONE OF THE RUNNING AND ANCHOR LIC OPE (S) TYPE 2B MEETS THE LOCATION REQUIREMENTS OF THE RULES OF THE ROAD INTERNATIO COPE (P) TYPE 15B INLAND CG-169 OF 1 SEPT. 1965. IT. TOP TO BOT. THESE DISCREPANCIES ARE AUTHORIZ BLR BY NAVIGATIONAL LIGHT WAIVERS, PAR 9/8 (5) 4/BLR (P) 2/BLR 7/BLR PORTABLE TORPEDO DERRICK AN/BOG-4 ELINE & STAN P/S SONAR DOME TOWING PADEYE RETRACTABE CLEAT 7 ESCAPE HATCH 1 BOW DIVING 0 SEA-STEPS 00 PLANE 00 (BROW EXT) GANG PLANK RETR R (P/S) LAPSTAN 00000000000 00 (PORTABLE) O O HANDHOLES LE -00 2 0 0 0 0 11 TORPEDO EJECTION PUMP SEACHEST PIPING 15 BOT SIDE XOUCER (AN/BRH-18) PORTSIDE 15 20 25 30 36 36" FR GPACING 24" FR SPACING ELECTRO MAGNETIC UNDERWATER LOG RODMETER (PORT) (EXTENDED)