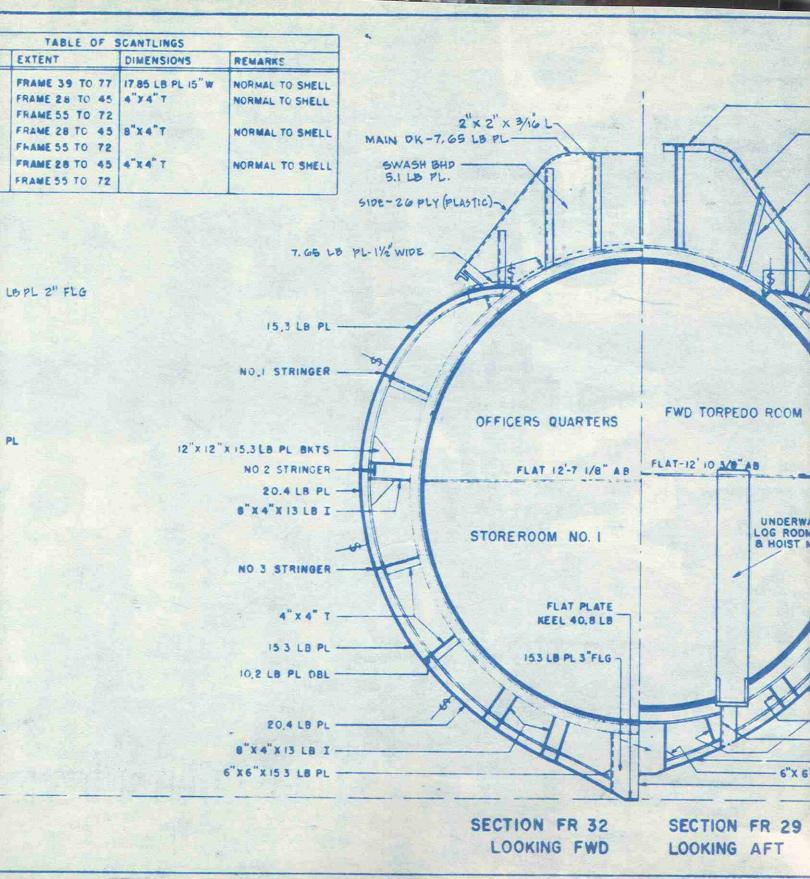

AVIGATIONAL LIGHT WAIVERS, PART 706.



NOTE ! NONE OF THE RUNNING AND ANCHOR LIC OPE (S) TYPE 2B MEETS THE LOCATION REQUIREMENTS OF THE RULES OF THE ROAD INTERNATIO COPE (P) TYPE 15B INLAND CG-169 OF 1 SEPT. 1965. IT. TOP TO BOT. THESE DISCREPANCIES ARE AUTHORIZ BLR BY NAVIGATIONAL LIGHT WAIVERS, PAR 9/8 (5) 4/BLR (P) 2/BLR 7/BLR PORTABLE TORPEDO DERRICK AN/BOG-4 ELINE & STAN P/S SONAR DOME TOWING PADEYE RETRACTABE CLEAT 7 ESCAPE HATCH 1 BOW DIVING 0 SEA-STEPS 00 PLANE 00 (BROW EXT) GANG PLANK RETR R (P/S) LAPSTAN 00000000000 00 (PORTABLE) O O HANDHOLES LE -00 2 0 0 0 0 11 TORPEDO EJECTION PUMP SEACHEST PIPING 15 BOT SIDE XOUCER (AN/BRH-18) PORTSIDE 15 20 25 30 36 36" FR GPACING 24" FR SPACING ELECTRO MAGNETIC UNDERWATER LOG RODMETER (PORT) (EXTENDED)

NHIP ANT (P)



























SECTION FR 32 LOOKING FWD