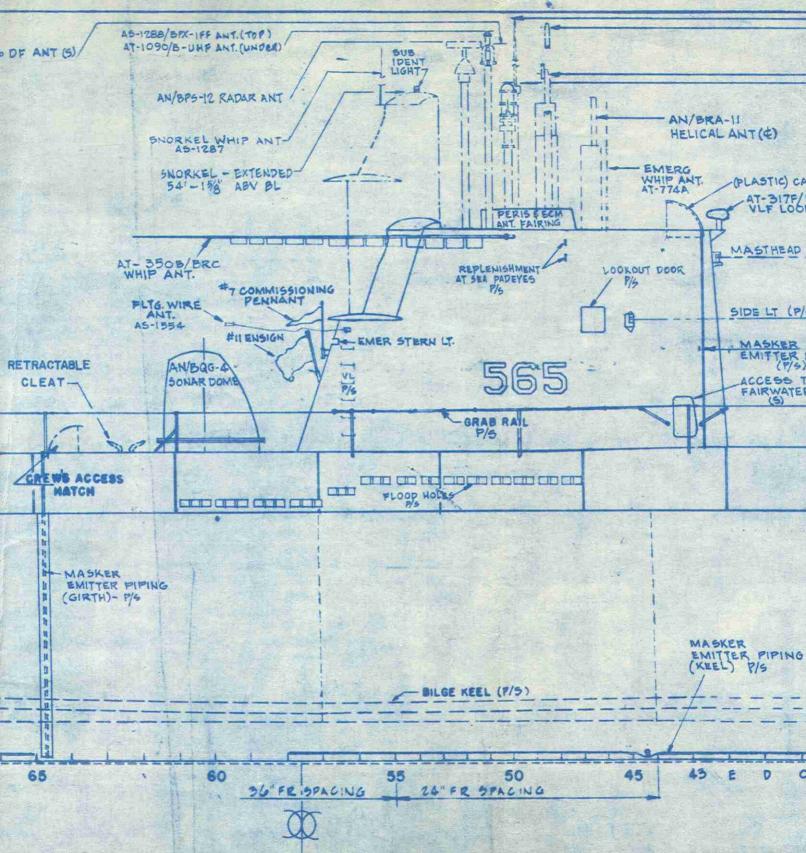

## CONFIDENTIAL

Sec.

R LIGHTS TS OF ATIONAL-5. ORIZED ,PART 706.

TE! NONE OF THE RUNNING AND ANCHOR LIGHTS MEETS THE LOCATION REQUIREMENTS OF THE RULES OF THE ROAD INTERNATIONAL-INLAND CG-169 OF I SEPT. 1965. THESE DISCREPANCIES ARE AUTHORIZED BY NAVIGATIONAL LIGHT WAIVERS, PART 706.

NOTE ! NONE OF THE RUNNING AND ANCHOR LIC OPE (S) TYPE 2B MEETS THE LOCATION REQUIREMENTS OF THE RULES OF THE ROAD INTERNATIO COPE (P) TYPE 15B INLAND CG-169 OF 1 SEPT. 1965. IT. TOP TO BOT. THESE DISCREPANCIES ARE AUTHORIZ BLR BY NAVIGATIONAL LIGHT WAIVERS, PAR 9/8 (5) 4/BLR (P) 2/BLR 7/BLR PORTABLE TORPEDO DERRICK AN/BOG-4 ELINE & STAN P/S SONAR DOME TOWING PADEYE RETRACTABE CLEAT 7 ESCAPE HATCH 1 BOW DIVING 0 SEA-STEPS 00 PLANE 00 (BROW EXT) GANG PLANK RETR R (P/S) LAPSTAN 00000000000 00 (PORTABLE) O O HANDHOLES LE -00 2 0 0 0 0 11 TORPEDO EJECTION PUMP SEACHEST PIPING 15 BOT SIDE XOUCER (AN/BRH-18) PORTSIDE 15 20 25 30 36 36" FR GPACING 24" FR SPACING ELECTRO MAGNETIC UNDERWATER LOG RODMETER (PORT) (EXTENDED)