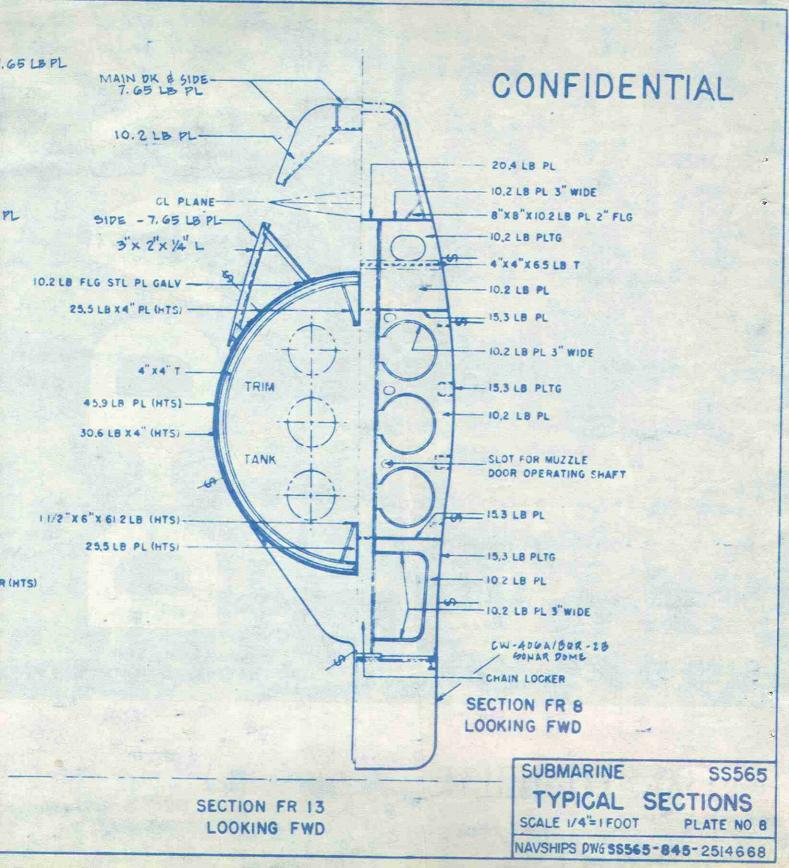

D BY NAVIGATIONAL LIGHT WAIVERS, PART 706.



NOTE ! NONE OF THE RUNNING AND ANCHOR LIC OPE (S) TYPE 2B MEETS THE LOCATION REQUIREMENTS OF THE RULES OF THE ROAD INTERNATIO COPE (P) TYPE 15B INLAND CG-169 OF 1 SEPT. 1965. IT. TOP TO BOT. THESE DISCREPANCIES ARE AUTHORIZ BLR BY NAVIGATIONAL LIGHT WAIVERS, PAR 9/8 (5) 4/BLR (P) 2/BLR 7/BLR PORTABLE TORPEDO DERRICK AN/BOG-4 ELINE & STAN P/S SONAR DOME TOWING PADEYE RETRACTABE CLEAT 7 ESCAPE HATCH 1 BOW DIVING 0 SEA-STEPS 00 PLANE 00 (BROW EXT) GANG PLANK RETR R (P/S) LAPSTAN 00000000000 00 (PORTABLE) O O HANDHOLES LE -00 2 0 0 0 0 11 TORPEDO EJECTION PUMP SEACHEST PIPING 15 BOT SIDE XOUCER (AN/BRH-18) PORTSIDE 15 20 25 30 36 36" FR GPACING 24" FR SPACING ELECTRO MAGNETIC UNDERWATER LOG RODMETER (PORT) (EXTENDED)

NHIP ANT (P)



























SECTION FR 32 LOOKING FWD