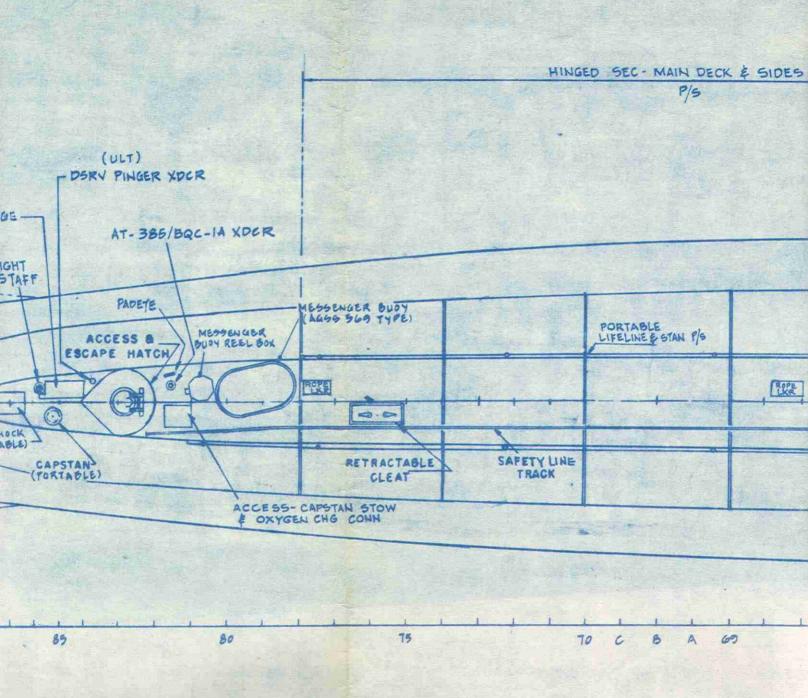

NAVSHIPS DWG \$5565 -845 - 2514668









.

## DENTIAL



| the state of the s | I.I.I.I | I I I I I I | and the second | I I I I I I I I |
|--------------------------------------------------------------------------------------------------------------------------------------------------------------------------------------------------------------------------------------------------------------------------------------------------------------------------------------------------------------------------------------------------------------------------------------------------------------------------------------------------------------------------------------------------------------------------------------------------------------------------------------------------------------------------------------------------------------------------