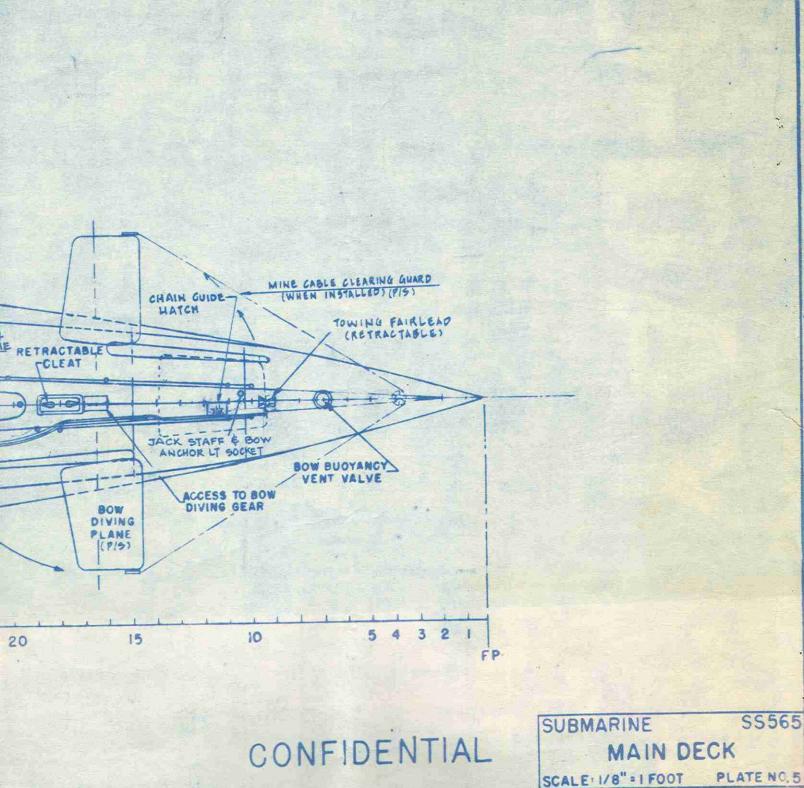

## CONFIDENTIAL

Sec.

R LIGHTS TS OF ATIONAL-5. ORIZED ,PART 706.

TE! NONE OF THE RUNNING AND ANCHOR LIGHTS MEETS THE LOCATION REQUIREMENTS OF THE RULES OF THE ROAD INTERNATIONAL-INLAND CG-169 OF I SEPT. 1965. THESE DISCREPANCIES ARE AUTHORIZED BY NAVIGATIONAL LIGHT WAIVERS, PART 706.

NOTE ! NONE OF THE RUNNING AND ANCHOR LIC OPE (S) TYPE 2B MEETS THE LOCATION REQUIREMENTS OF THE RULES OF THE ROAD INTERNATIO COPE (P) TYPE 15B INLAND CG-169 OF 1 SEPT. 1965. IT. TOP TO BOT. THESE DISCREPANCIES ARE AUTHORIZ BLR BY NAVIGATIONAL LIGHT WAIVERS, PAR 9/8 (5) 4/BLR (P) 2/BLR 7/BLR PORTABLE TORPEDO DERRICK AN/BOG-4 ELINE & STAN P/S SONAR DOME TOWING PADEYE RETRACTABE CLEAT 7 ESCAPE HATCH 1 BOW DIVING 0 SEA-STEPS 00 PLANE 00 (BROW EXT) GANG PLANK RETR R (P/S) LAPSTAN 00000000000 00 (PORTABLE) O O HANDHOLES LE -00 2 0 0 0 0 11 TORPEDO EJECTION PUMP SEACHEST PIPING 15 BOT SIDE XOUCER (AN/BRH-18) PORTSIDE 15 20 25 30 36 36" FR GPACING 24" FR SPACING ELECTRO MAGNETIC UNDERWATER LOG RODMETER (PORT) (EXTENDED)