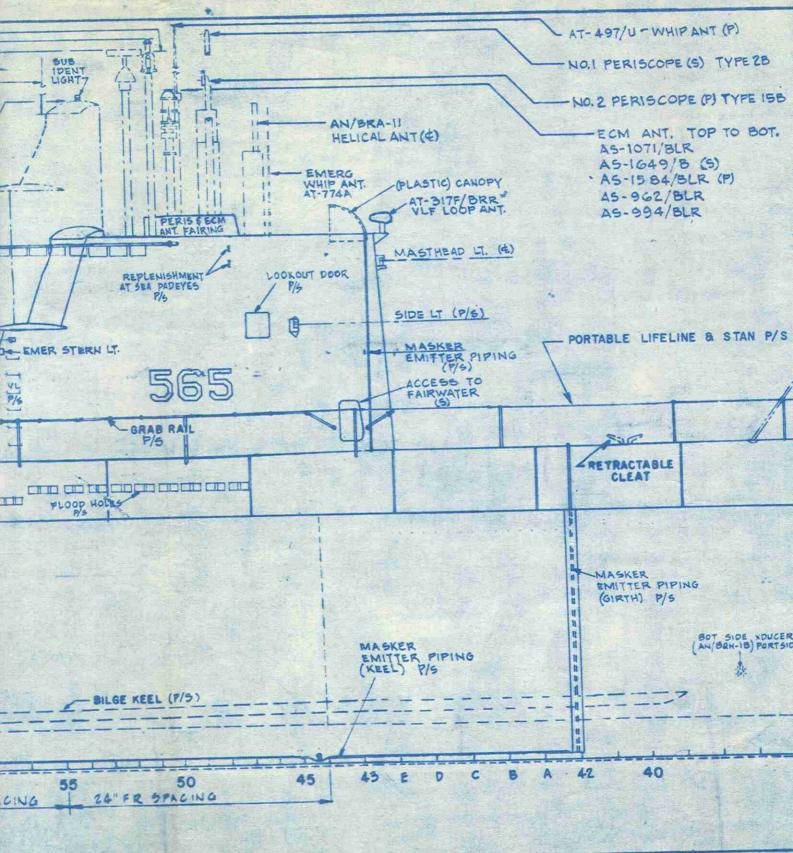

## CONFIDENTIAL

Sec.

R LIGHTS TS OF ATIONAL-5. ORIZED ,PART 706.

TE! NONE OF THE RUNNING AND ANCHOR LIGHTS MEETS THE LOCATION REQUIREMENTS OF THE RULES OF THE ROAD INTERNATIONAL-INLAND CG-169 OF I SEPT. 1965. THESE DISCREPANCIES ARE AUTHORIZED BY NAVIGATIONAL LIGHT WAIVERS, PART 706.

NOTE ! NONE OF THE RUNNING AND ANCHOR LIC OPE (S) TYPE 2B MEETS THE LOCATION REQUIREMENTS OF THE RULES OF THE ROAD INTERNATIO COPE (P) TYPE 15B INLAND CG-169 OF 1 SEPT. 1965. IT. TOP TO BOT. THESE DISCREPANCIES ARE AUTHORIZ BLR BY NAVIGATIONAL LIGHT WAIVERS, PAR 9/8 (5) 4/BLR (P) 2/BLR 7/BLR PORTABLE TORPEDO DERRICK AN/BOG-4 ELINE & STAN P/S SONAR DOME TOWING PADEYE RETRACTABE CLEAT 7 ESCAPE HATCH 1 BOW DIVING 0 SEA-STEPS 00 PLANE 00 (BROW EXT) GANG PLANK RETR R (P/S) LAPSTAN 00000000000 00 (PORTABLE) O O HANDHOLES LE -00 2 0 0 0 0 11 TORPEDO EJECTION PUMP SEACHEST PIPING 15 BOT SIDE XOUCER (AN/BRH-18) PORTSIDE 15 20 25 30 36 36" FR GPACING 24" FR SPACING ELECTRO MAGNETIC UNDERWATER LOG RODMETER (PORT) (EXTENDED)