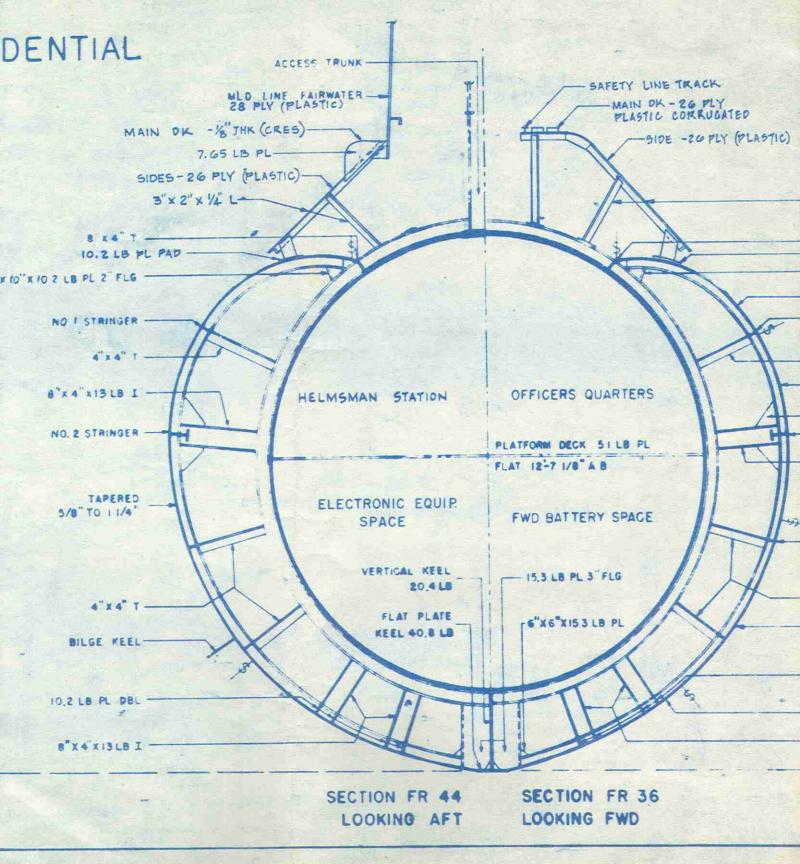

706.



NOTE ! NONE OF THE RUNNING AND ANCHOR LIC OPE (S) TYPE 2B MEETS THE LOCATION REQUIREMENTS OF THE RULES OF THE ROAD INTERNATIO COPE (P) TYPE 15B INLAND CG-169 OF 1 SEPT. 1965. IT. TOP TO BOT. THESE DISCREPANCIES ARE AUTHORIZ BLR BY NAVIGATIONAL LIGHT WAIVERS, PAR 9/8 (5) 4/BLR (P) 2/BLR 7/BLR PORTABLE TORPEDO DERRICK AN/BOG-4 ELINE & STAN P/S SONAR DOME TOWING PADEYE RETRACTABE CLEAT 7 ESCAPE HATCH 1 BOW DIVING 0 SEA-STEPS 00 PLANE 00 (BROW EXT) GANG PLANK RETR R (P/S) LAPSTAN 00000000000 00 (PORTABLE) O O HANDHOLES LE -00 2 0 0 0 0 11 TORPEDO EJECTION PUMP SEACHEST PIPING 15 BOT SIDE XOUCER (AN/BRH-18) PORTSIDE 15 20 25 30 36 36" FR GPACING 24" FR SPACING ELECTRO MAGNETIC UNDERWATER LOG RODMETER (PORT) (EXTENDED)

NHIP ANT (P)



























SECTION FR 32 LOOKING FWD