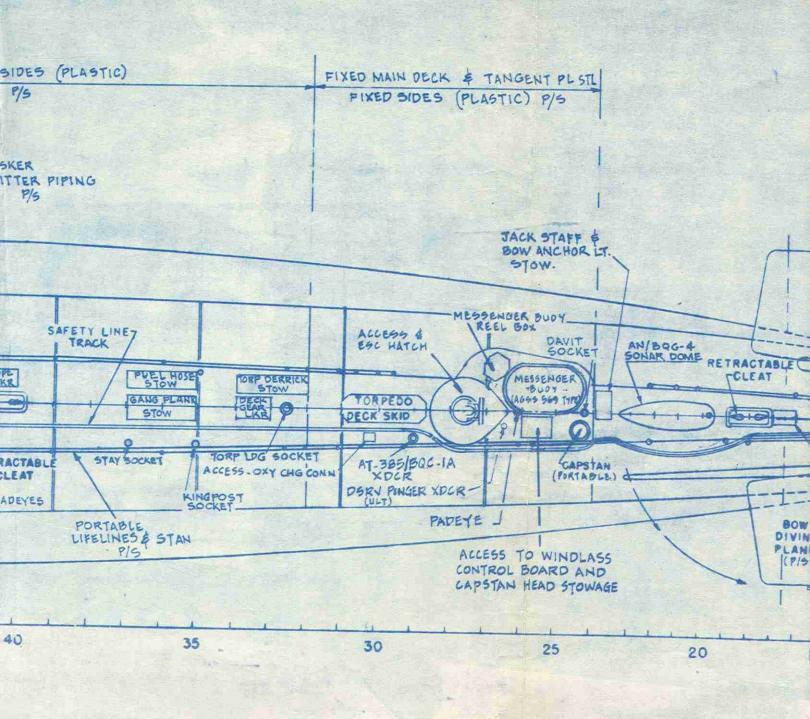

NOTE ! NONE OF THE RUNNING AND ANCHOR LIC OPE (S) TYPE 2B MEETS THE LOCATION REQUIREMENTS OF THE RULES OF THE ROAD INTERNATIO COPE (P) TYPE 15B INLAND CG-169 OF 1 SEPT. 1965. IT. TOP TO BOT. THESE DISCREPANCIES ARE AUTHORIZ BLR BY NAVIGATIONAL LIGHT WAIVERS, PAR 9/8 (5) 4/BLR (P) 2/BLR 7/BLR PORTABLE TORPEDO DERRICK AN/BOG-4 ELINE & STAN P/S SONAR DOME TOWING PADEYE RETRACTABE CLEAT 7 ESCAPE HATCH 1 BOW DIVING 0 SEA-STEPS 00 PLANE 00 (BROW EXT) GANG PLANK RETR R (P/S) LAPSTAN 00000000000 00 (PORTABLE) O O HANDHOLES LE -00 2 0 0 0 0 11 TORPEDO EJECTION PUMP SEACHEST PIPING 15 BOT SIDE XOUCER (AN/BRH-18) PORTSIDE 15 20 25 30 36 36" FR GPACING 24" FR SPACING ELECTRO MAGNETIC UNDERWATER LOG RODMETER (PORT) (EXTENDED)