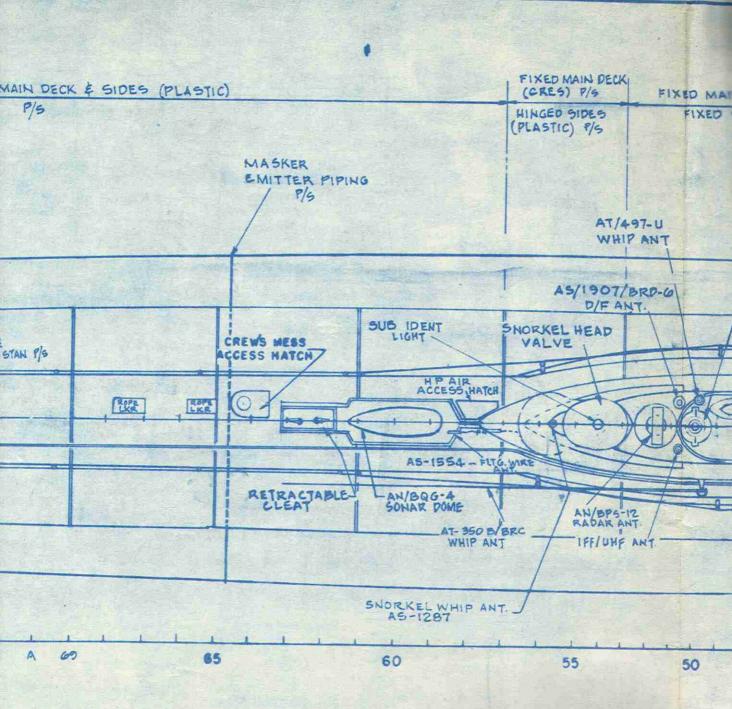

NOTE ! NONE OF THE RUNNING AND ANCHOR LIC OPE (S) TYPE 2B MEETS THE LOCATION REQUIREMENTS OF THE RULES OF THE ROAD INTERNATIO COPE (P) TYPE 15B INLAND CG-169 OF 1 SEPT. 1965. IT. TOP TO BOT. THESE DISCREPANCIES ARE AUTHORIZ BLR BY NAVIGATIONAL LIGHT WAIVERS, PAR 9/8 (5) 4/BLR (P) 2/BLR 7/BLR PORTABLE TORPEDO DERRICK AN/BOG-4 ELINE & STAN P/S SONAR DOME TOWING PADEYE RETRACTABE CLEAT 7 ESCAPE HATCH 1 BOW DIVING 0 SEA-STEPS 00 PLANE 00 (BROW EXT) GANG PLANK RETR R (P/S) LAPSTAN 00000000000 00 (PORTABLE) O O HANDHOLES LE -00 2 0 0 0 0 11 TORPEDO EJECTION PUMP SEACHEST PIPING 15 BOT SIDE XOUCER (AN/BRH-18) PORTSIDE 15 20 25 30 36 36" FR GPACING 24" FR SPACING ELECTRO MAGNETIC UNDERWATER LOG RODMETER (PORT) (EXTENDED)