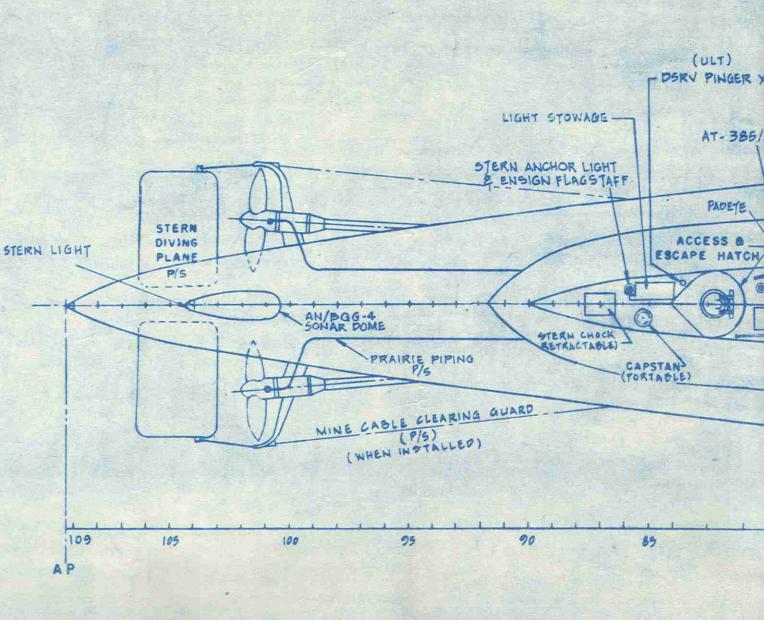

| 25      | 90          | . 85           | 80              |

-

1

## CONFIDENTIAL



Sec.

R LIGHTS TS OF ATIONAL-5. ORIZED ,PART 706.



TE! NONE OF THE RUNNING AND ANCHOR LIGHTS MEETS THE LOCATION REQUIREMENTS OF THE RULES OF THE ROAD INTERNATIONAL-INLAND CG-169 OF I SEPT. 1965. THESE DISCREPANCIES ARE AUTHORIZED BY NAVIGATIONAL LIGHT WAIVERS, PART 706.



NOTE ! NONE OF THE RUNNING AND ANCHOR LIC OPE (S) TYPE 2B MEETS THE LOCATION REQUIREMENTS OF THE RULES OF THE ROAD INTERNATIO COPE (P) TYPE 15B INLAND CG-169 OF 1 SEPT. 1965. IT. TOP TO BOT. THESE DISCREPANCIES ARE AUTHORIZ BLR BY NAVIGATIONAL LIGHT WAIVERS, PAR 9/8 (5) 4/BLR (P) 2/BLR 7/BLR PORTABLE TORPEDO DERRICK AN/BOG-4 ELINE & STAN P/S SONAR DOME TOWING PADEYE RETRACTABE CLEAT 7 ESCAPE HATCH 1 BOW DIVING 0 SEA-STEPS 00 PLANE 00 (BROW EXT) GANG PLANK RETR R (P/S) LAPSTAN 00000000000 00 (PORTABLE) O O HANDHOLES L