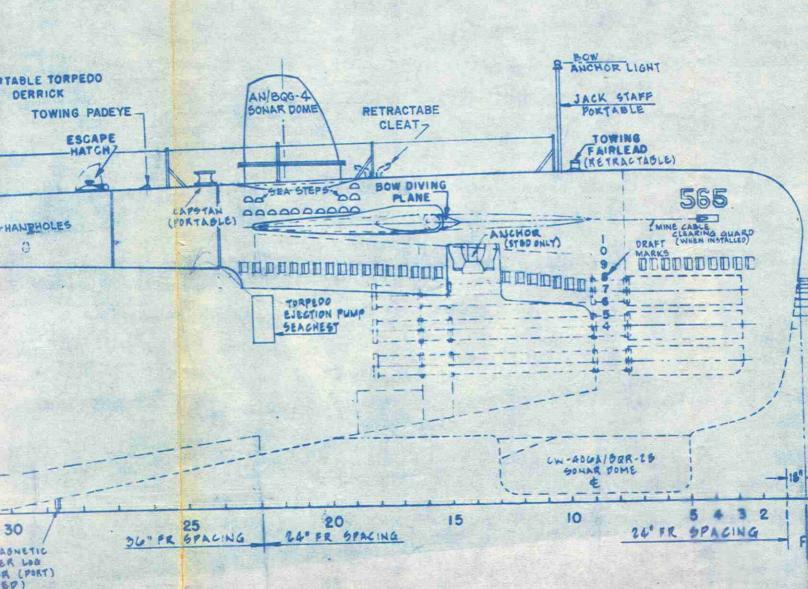

## CONFIDENTIAL

Sec.

R LIGHTS TS OF ATIONAL-5. ORIZED ,PART 706.

TE! NONE OF THE RUNNING AND ANCHOR LIGHTS MEETS THE LOCATION REQUIREMENTS OF THE RULES OF THE ROAD INTERNATIONAL-INLAND CG-169 OF I SEPT. 1965. THESE DISCREPANCIES ARE AUTHORIZED BY NAVIGATIONAL LIGHT WAIVERS, PART 706.

NOTE ! NONE OF THE RUNNING AND ANCHOR LIC OPE (S) TYPE 2B MEETS THE LOCATION REQUIREMENTS OF THE RULES OF THE ROAD INTERNATIO COPE (P) TYPE 15B INLAND CG-169 OF 1 SEPT. 1965. IT. TOP TO BOT. THESE DISCREPANCIES ARE AUTHORIZ BLR BY NAVIGATIONAL LIGHT WAIVERS, PAR 9/8 (5) 4/BLR (P) 2/BLR 7/BLR PORTABLE TORPEDO DERRICK AN/BOG-4 ELINE & STAN P/S SONAR DOME TOWING PADEYE RETRACTABE CLEAT 7 ESCAPE HATCH 1 BOW DIVING 0 SEA-STEPS 00 PLANE 00 (BROW EXT) GANG PLANK RETR R (P/S) LAPSTAN 00000000000 00 (PORTABLE) O O HANDHOLES LE -00 2 0 0 0 0 11 TORPEDO EJECTION PUMP SEACHEST PIPING 15 BOT SIDE XOUCER (AN/BRH-18) PORTSIDE 15 20 25 30 36 36" FR GPACING 24" FR SPACING ELECTRO MAGNETIC UNDERWATER LOG RODMETER (PORT) (EXTENDED)