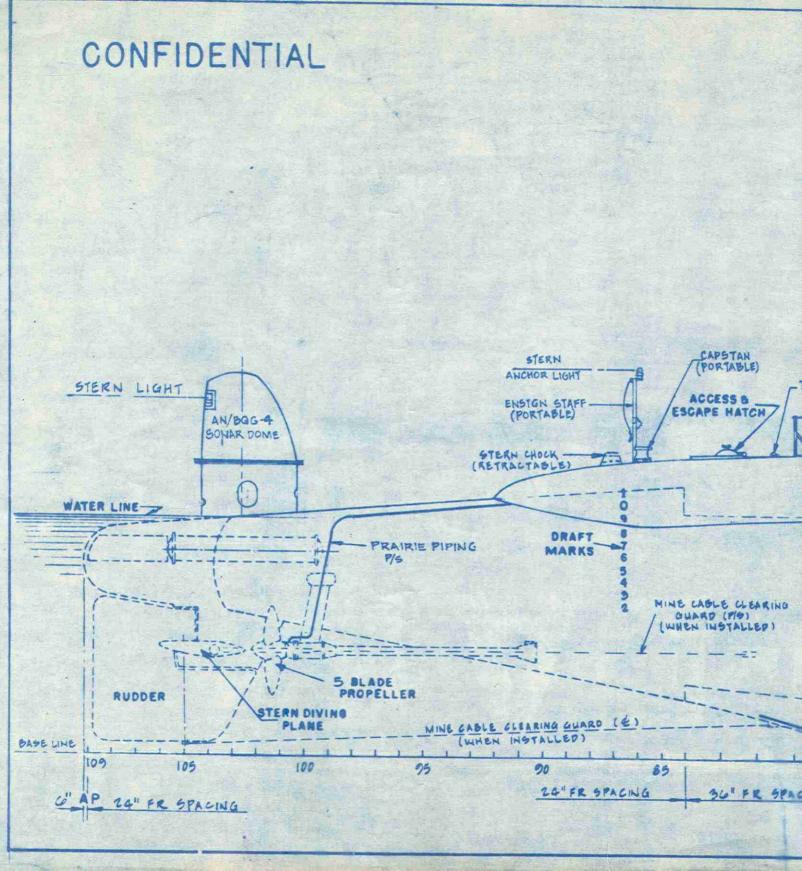

## CONFIDENTIAL

Sec.

R LIGHTS TS OF ATIONAL-5. ORIZED ,PART 706.

TE! NONE OF THE RUNNING AND ANCHOR LIGHTS MEETS THE LOCATION REQUIREMENTS OF THE RULES OF THE ROAD INTERNATIONAL-INLAND CG-169 OF I SEPT. 1965. THESE DISCREPANCIES ARE AUTHORIZED BY NAVIGATIONAL LIGHT WAIVERS, PART 706.

NOTE ! NONE OF THE RUNNING AND ANCHOR LIC OPE (S) TYPE 2B MEETS THE LOCATION REQUIREMENTS OF THE RULES OF THE ROAD INTERNATIO COPE (P) TYPE 15B INLAND CG-169 OF 1 SEPT. 1965. IT. TOP TO BOT. THESE DISCREPANCIES ARE AUTHORIZ BLR BY NAVIGATIONAL LIGHT WAIVERS, PAR 9/8 (5) 4/BLR (P) 2/BLR 7/BLR PORTABLE TORPEDO DERRICK AN/BOG-4 ELINE & STAN P/S SONAR DOME TOWING PADEYE RETRACTABE CLEAT 7 ESCAPE HATCH 1 BOW DIVING 0 SEA-STEPS 00 PLANE 00 (BROW EXT) GANG PLANK RETR R (P/S) LAPSTAN 00000000000 00 (PORTABLE) O O HANDHOLES LE -00 2 0 0 0 0 11 TORPEDO EJECTION PUMP SEACHEST PIPING 15 BOT SIDE XOUCER (AN/BRH-18) PORTSIDE 15 20 25 30 36 36" FR GPACING 24" FR SPACING ELECTRO MAGNETIC UNDERWATER LOG RODMETER (PORT) (EXTENDED)