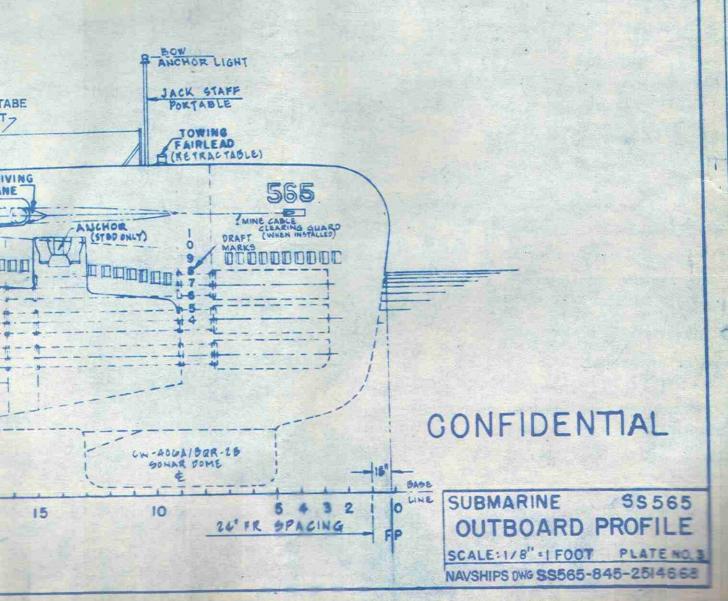

| 25      | 90          | . 85           | 80              |

-

1

## CONFIDENTIAL



Sec.

R LIGHTS TS OF ATIONAL-5. ORIZED ,PART 706.



TE! NONE OF THE RUNNING AND ANCHOR LIGHTS MEETS THE LOCATION REQUIREMENTS OF THE RULES OF THE ROAD INTERNATIONAL-INLAND CG-169 OF I SEPT. 1965. THESE DISCREPANCIES ARE AUTHORIZED BY NAVIGATIONAL LIGHT WAIVERS, PART 706.



NOTE ! NONE OF THE RUNNING AND ANCHOR LIC OPE (S) TYPE 2B MEETS THE LOCATION REQUIREMENTS OF THE RULES OF THE ROAD INTERNATIO COPE (P) TYPE 15B INLAND CG-169 OF 1 SEPT. 1965. IT. TOP TO BOT. THESE DISCREPANCIES ARE AUTHORIZ BLR BY NAVIGATIONAL LIGHT WAIVERS, PAR 9/8 (5) 4/BLR (P) 2/BLR 7/BLR PORTABLE TORPEDO DERRICK AN/BOG-4 ELINE & STAN P/S SONAR DOME TOWING PADEYE RETRACTABE CLEAT 7 ESCAPE HATCH 1 BOW DIVING 0 SEA-STEPS 00 PLANE 00 (BROW EXT) GANG PLANK RETR R (P/S) LAPSTAN 00000000000 00 (PORTABLE) O O HANDHOLES LE -00 2 0 0 0 0 11 TORPEDO EJECTION PUMP SEACHEST PIP