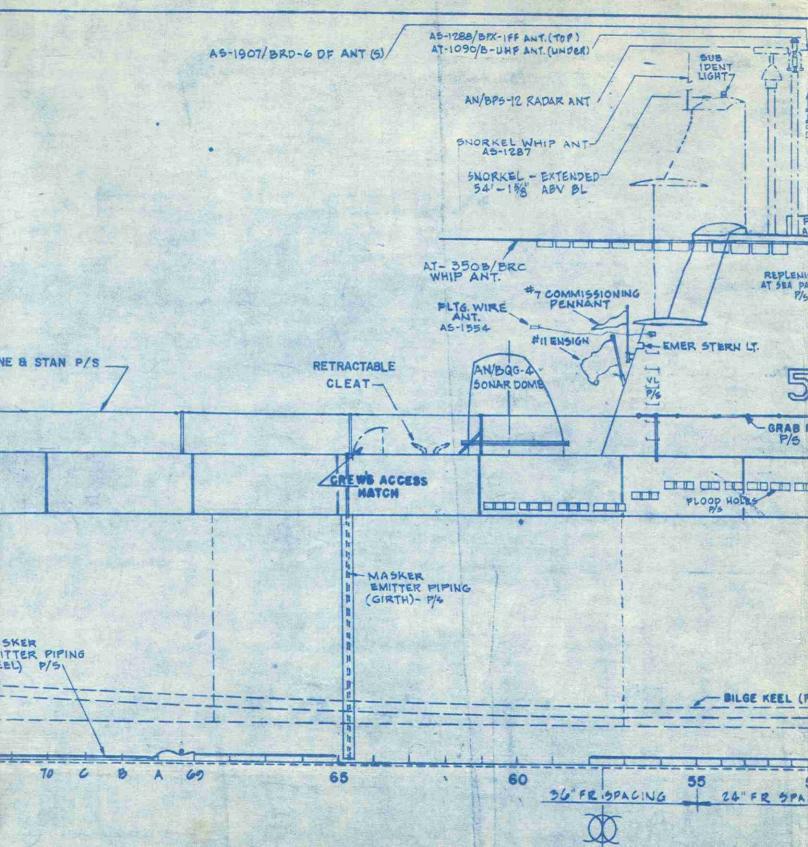

## CONFIDENTIAL

Sec.

R LIGHTS TS OF ATIONAL-5. ORIZED ,PART 706.

TE! NONE OF THE RUNNING AND ANCHOR LIGHTS MEETS THE LOCATION REQUIREMENTS OF THE RULES OF THE ROAD INTERNATIONAL-INLAND CG-169 OF I SEPT. 1965. THESE DISCREPANCIES ARE AUTHORIZED BY NAVIGATIONAL LIGHT WAIVERS, PART 706.

NOTE ! NONE OF THE RUNNING AND ANCHOR LIC OPE (S) TYPE 2B MEETS THE LOCATION REQUIREMENTS OF THE RULES OF THE ROAD INTERNATIO COPE (P) TYPE 15B INLAND CG-169 OF 1 SEPT. 1965. IT. TOP TO BOT. THESE DISCREPANCIES ARE AUTHORIZ BLR BY NAVIGATIONAL LIGHT WAIVERS, PAR 9/8 (5) 4/BLR (P) 2/BLR 7/BLR PORTABLE TORPEDO DERRICK AN/BOG-4 ELINE & STAN P/S SONAR DOME TOWING PADEYE RETRACTABE CLEAT 7 ESCAPE HATCH 1 BOW DIVING 0 SEA-STEPS 00 PLANE 00 (BROW EXT) GANG PLANK RETR R (P/S) LAPSTAN 00000000000 00 (PORTABLE) O O HANDHOLES LE -00 2 0 0 0 0 11 TORPEDO EJECTION PUMP SEACHEST PIPING 15 BOT SIDE XOUCER (AN/BRH-18) PORTSIDE 15 20 25 30 36 36" FR GPACING 24" FR SPACING ELECTRO MAGNETIC UNDERWATER LOG RODMETER (PORT) (EXTENDED)