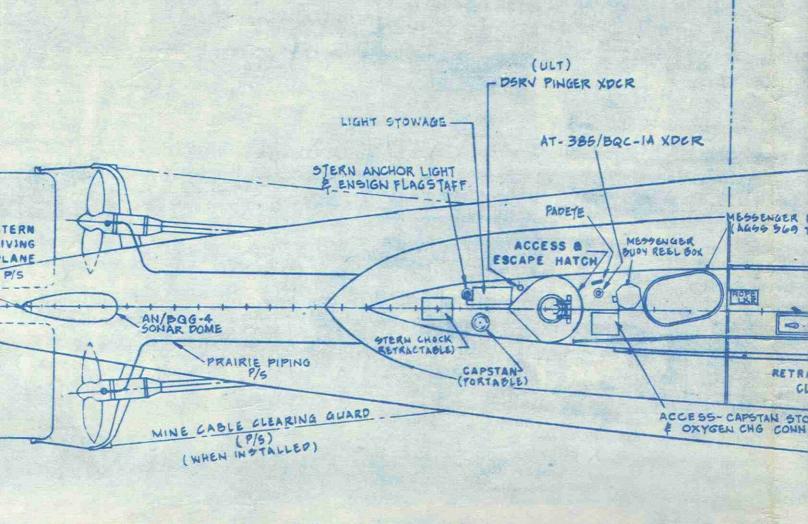

NAVSHIPS DWG \$5565 -845 - 2514668









.

## DENTIAL



| the state of the s | I.I.I.I | I I I I I I | and the second | I I I I I I I I |
|-------------------------------------------------------------------------------------------------------------------------------------------------------------------------------------------------------------------------------------------------------------------------------------------------------------------------------------------------------------------------------------------------------------------------------------------------------------------------------------------------------------------------------------------------------------------------------------------------------------------------------------------------------------------------------------------------------------------------------------------