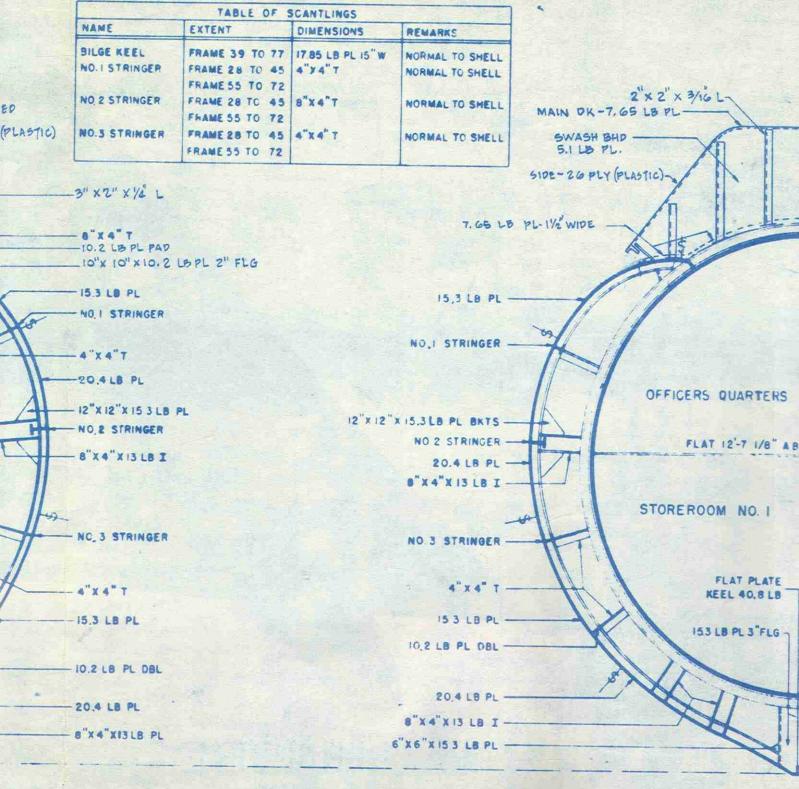

IGATIONAL LIGHT WAIVERS, PART 706.



NOTE ! NONE OF THE RUNNING AND ANCHOR LIC OPE (S) TYPE 2B MEETS THE LOCATION REQUIREMENTS OF THE RULES OF THE ROAD INTERNATIO COPE (P) TYPE 15B INLAND CG-169 OF 1 SEPT. 1965. IT. TOP TO BOT. THESE DISCREPANCIES ARE AUTHORIZ BLR BY NAVIGATIONAL LIGHT WAIVERS, PAR 9/8 (5) 4/BLR (P) 2/BLR 7/BLR PORTABLE TORPEDO DERRICK AN/BOG-4 ELINE & STAN P/S SONAR DOME TOWING PADEYE RETRACTABE CLEAT 7 ESCAPE HATCH 1 BOW DIVING 0 SEA-STEPS 00 PLANE 00 (BROW EXT) GANG PLANK RETR R (P/S) LAPSTAN 00000000000 00 (PORTABLE) O O HANDHOLES LE -00 2 0 0 0 0 11 TORPEDO EJECTION PUMP SEACHEST PIPING 15 BOT SIDE XOUCER (AN/BRH-18) PORTSIDE 15 20 25 30 36 36" FR GPACING 24" FR SPACING ELECTRO MAGNETIC UNDERWATER LOG RODMETER (PORT) (EXTENDED)

NHIP ANT (P)



























SECTION FR 32 LOOKING FWD