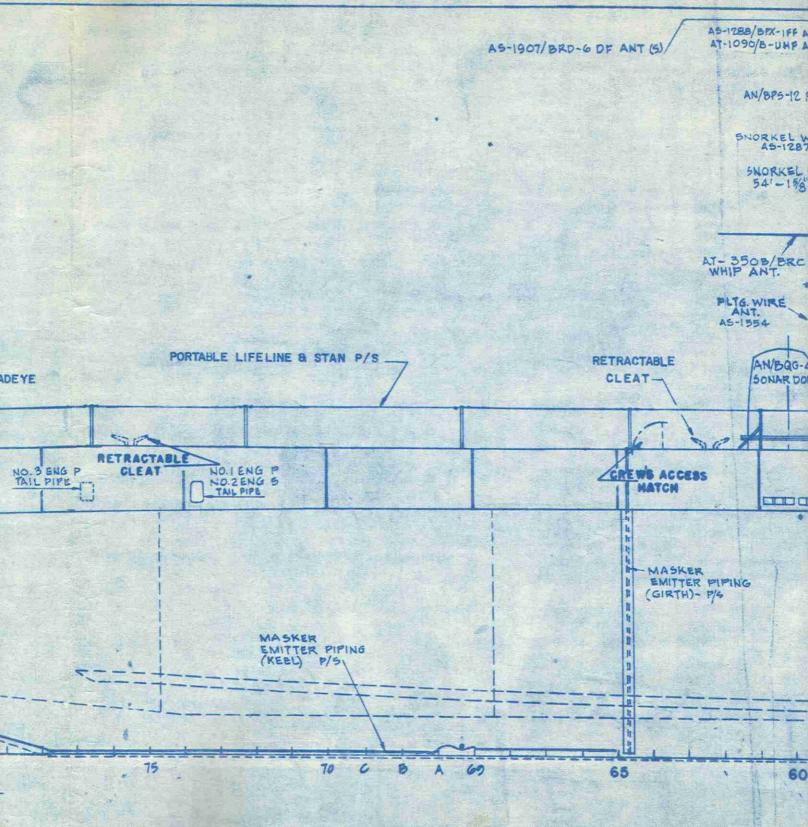

NOTE ! NONE OF THE RUNNING AND ANCHOR LIC OPE (S) TYPE 2B MEETS THE LOCATION REQUIREMENTS OF THE RULES OF THE ROAD INTERNATIO COPE (P) TYPE 15B INLAND CG-169 OF 1 SEPT. 1965. IT. TOP TO BOT. THESE DISCREPANCIES ARE AUTHORIZ BLR BY NAVIGATIONAL LIGHT WAIVERS, PAR 9/8 (5) 4/BLR (P) 2/BLR 7/BLR PORTABLE TORPEDO DERRICK AN/BOG-4 ELINE & STAN P/S SONAR DOME TOWING PADEYE RETRACTABE CLEAT 7 ESCAPE HATCH 1 BOW DIVING 0 SEA-STEPS 00 PLANE 00 (BROW EXT) GANG PLANK RETR R (P/S) LAPSTAN 00000000000 00 (PORTABLE) O O HANDHOLES LE -00 2 0 0 0 0 11 TORPEDO EJECTION PUMP SEACHEST PIPING 15 BOT SIDE XOUCER (AN/BRH-18) PORTSIDE 15 20 25 30 36 36" FR GPACING 24" FR SPACING ELECTRO MAGNETIC UNDERWATER LOG RODMETER (PORT) (EXTENDED)