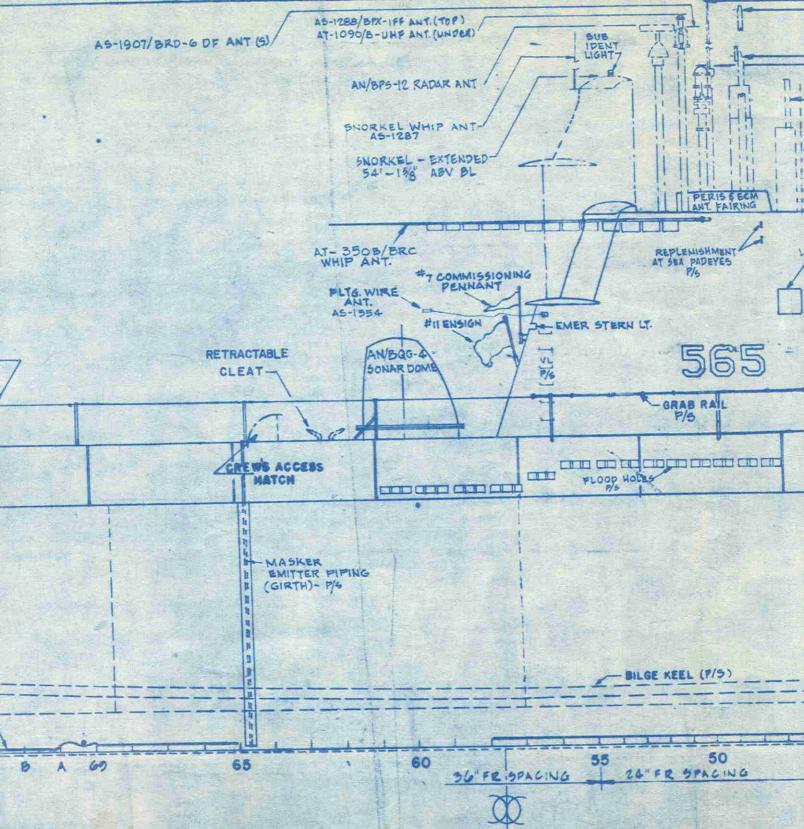

## CONFIDENTIAL

Sec.

R LIGHTS TS OF ATIONAL-5. ORIZED ,PART 706.

TE! NONE OF THE RUNNING AND ANCHOR LIGHTS MEETS THE LOCATION REQUIREMENTS OF THE RULES OF THE ROAD INTERNATIONAL-INLAND CG-169 OF I SEPT. 1965. THESE DISCREPANCIES ARE AUTHORIZED BY NAVIGATIONAL LIGHT WAIVERS, PART 706.

NOTE ! NONE OF THE RUNNING AND ANCHOR LIC OPE (S) TYPE 2B MEETS THE LOCATION REQUIREMENTS OF THE RULES OF THE ROAD INTERNATIO COPE (P) TYPE 15B INLAND CG-169 OF 1 SEPT. 1965. IT. TOP TO BOT. THESE DISCREPANCIES ARE AUTHORIZ BLR BY NAVIGATIONAL LIGHT WAIVERS, PAR 9/8 (5) 4/BLR (P) 2/BLR 7/BLR PORTABLE TORPEDO DERRICK AN/BOG-4 ELINE & STAN P/S SONAR DOME TOWING PADEYE RETRACTABE CLEAT 7 ESCAPE HATCH 1 BOW DIVING 0 SEA-STEPS 00 PLANE 00 (BROW EXT) GANG PLANK RETR R (P/S) LAPSTAN 00000000000 00 (PORTABLE) O O HANDHOLES LE -00 2 0 0 0 0 11 TORPEDO EJECTION PUMP SEACHEST PIPING 15 BOT SIDE XOUCER (AN/BRH-18) PORTSIDE 15 20 25 30 36 36" FR GPACING 24" FR SPACING ELECTRO MAGNETIC UNDERWATER LOG RODMETER (PORT) (EXTENDED)