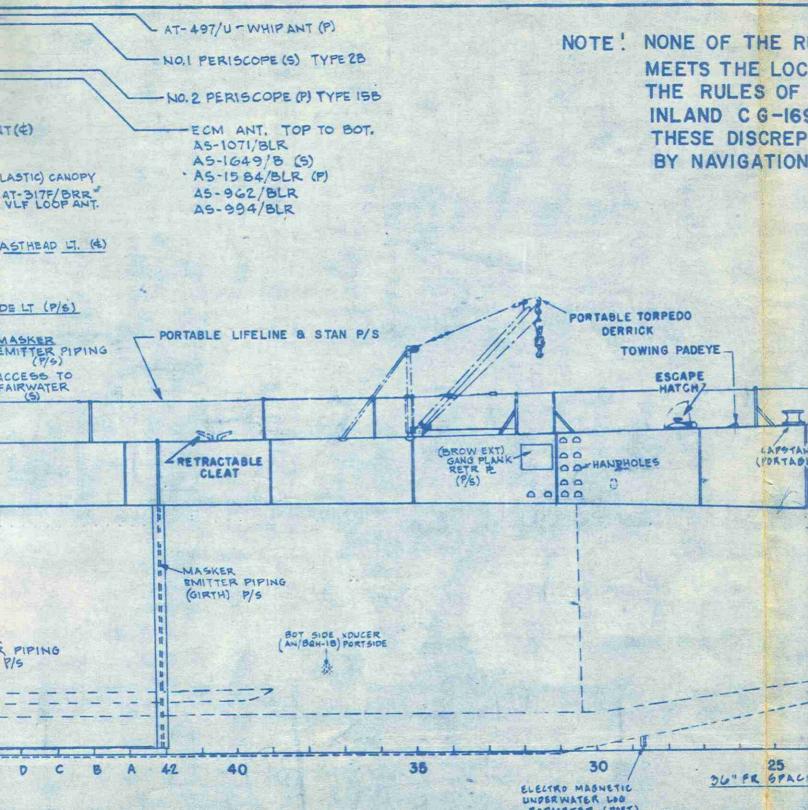

## CONFIDENTIAL

Sec.

R LIGHTS TS OF ATIONAL-5. ORIZED ,PART 706.

TE! NONE OF THE RUNNING AND ANCHOR LIGHTS MEETS THE LOCATION REQUIREMENTS OF THE RULES OF THE ROAD INTERNATIONAL-INLAND CG-169 OF I SEPT. 1965. THESE DISCREPANCIES ARE AUTHORIZED BY NAVIGATIONAL LIGHT WAIVERS, PART 706.

NOTE ! NONE OF THE RUNNING AND ANCHOR LIC OPE (S) TYPE 2B MEETS THE LOCATION REQUIREMENTS OF THE RULES OF THE ROAD INTERNATIO COPE (P) TYPE 15B INLAND CG-169 OF 1 SEPT. 1965. IT. TOP TO BOT. THESE DISCREPANCIES ARE AUTHORIZ BLR BY NAVIGATIONAL LIGHT WAIVERS, PAR 9/8 (5) 4/BLR (P) 2/BLR 7/BLR PORTABLE TORPEDO DERRICK AN/BOG-4 ELINE & STAN P/S SONAR DOME TOWING PADEYE RETRACTABE CLEAT 7 ESCAPE HATCH 1 BOW DIVING 0 SEA-STEPS 00 PLANE 00 (BROW EXT) GANG PLANK RETR R (P/S) LAPSTAN 00000000000 00 (PORTABLE) O O HANDHOLES LE -00 2 0 0 0 0 11 TORPEDO EJECTION PUMP SEACHEST PIPING 15 BOT SIDE XOUCER (AN/BRH-18) PORTSIDE 15 20 25 30 36 36" FR GPACING 24" FR SPACING ELECTRO MAGNETIC UNDERWATER LOG RODMETER (PORT) (EXTENDED)