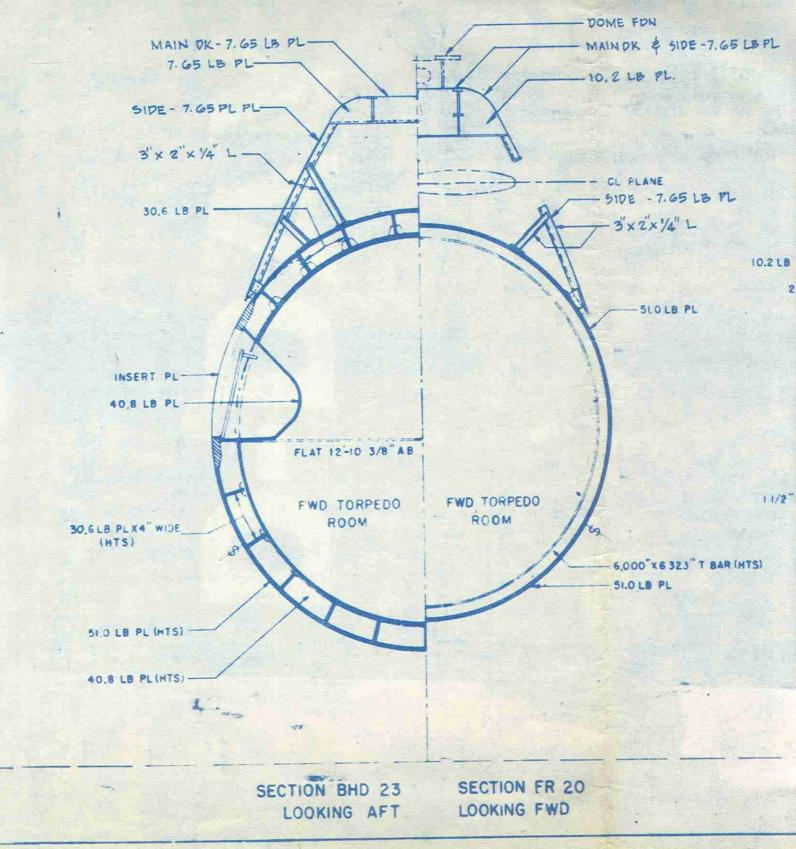

BY NAVIGATIONAL LIGHT WAIVERS, PART 706.



NOTE ! NONE OF THE RUNNING AND ANCHOR LIC OPE (S) TYPE 2B MEETS THE LOCATION REQUIREMENTS OF THE RULES OF THE ROAD INTERNATIO COPE (P) TYPE 15B INLAND CG-169 OF 1 SEPT. 1965. IT. TOP TO BOT. THESE DISCREPANCIES ARE AUTHORIZ BLR BY NAVIGATIONAL LIGHT WAIVERS, PAR 9/8 (5) 4/BLR (P) 2/BLR 7/BLR PORTABLE TORPEDO DERRICK AN/BOG-4 ELINE & STAN P/S SONAR DOME TOWING PADEYE RETRACTABE CLEAT 7 ESCAPE HATCH 1 BOW DIVING 0 SEA-STEPS 00 PLANE 00 (BROW EXT) GANG PLANK RETR R (P/S) LAPSTAN 00000000000 00 (PORTABLE) O O HANDHOLES LE -00 2 0 0 0 0 11 TORPEDO EJECTION PUMP SEACHEST PIPING 15 BOT SIDE XOUCER (AN/BRH-18) PORTSIDE 15 20 25 30 36 36" FR GPACING 24" FR SPACING ELECTRO MAGNETIC UNDERWATER LOG RODMETER (PORT) (EXTENDED)

NHIP ANT (P)



























SECTION FR 32 LOOKING FWD