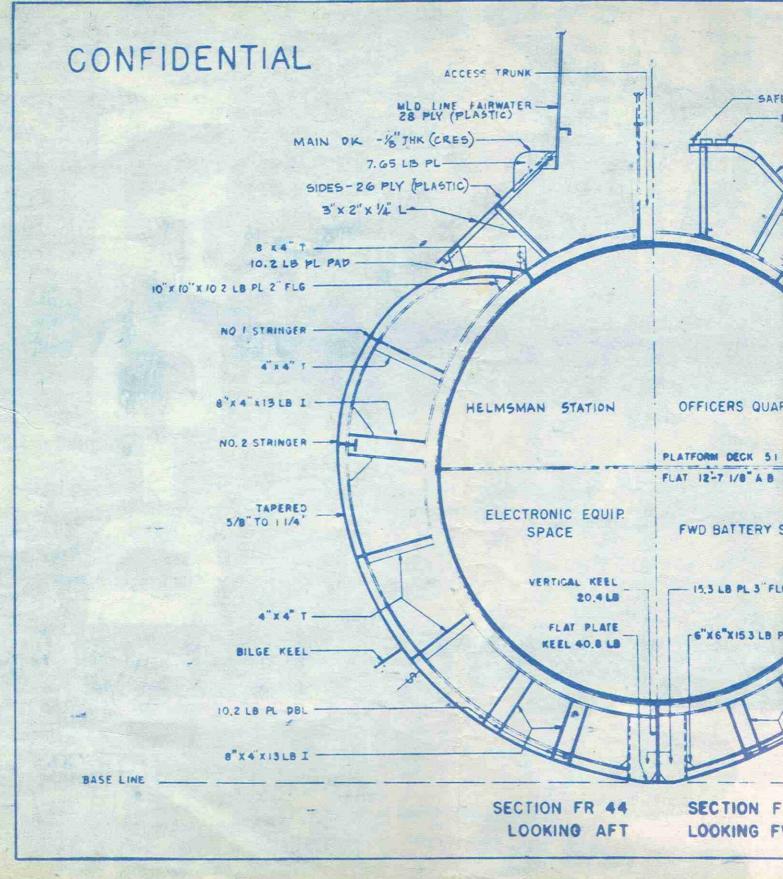

06.



NOTE ! NONE OF THE RUNNING AND ANCHOR LIC OPE (S) TYPE 2B MEETS THE LOCATION REQUIREMENTS OF THE RULES OF THE ROAD INTERNATIO COPE (P) TYPE 15B INLAND CG-169 OF 1 SEPT. 1965. IT. TOP TO BOT. THESE DISCREPANCIES ARE AUTHORIZ BLR BY NAVIGATIONAL LIGHT WAIVERS, PAR 9/8 (5) 4/BLR (P) 2/BLR 7/BLR PORTABLE TORPEDO DERRICK AN/BOG-4 ELINE & STAN P/S SONAR DOME TOWING PADEYE RETRACTABE CLEAT 7 ESCAPE HATCH 1 BOW DIVING 0 SEA-STEPS 00 PLANE 00 (BROW EXT) GANG PLANK RETR R (P/S) LAPSTAN 00000000000 00 (PORTABLE) O O HANDHOLES LE -00 2 0 0 0 0 11 TORPEDO EJECTION PUMP SEACHEST PIPING 15 BOT SIDE XOUCER (AN/BRH-18) PORTSIDE 15 20 25 30 36 36" FR GPACING 24" FR SPACING ELECTRO MAGNETIC UNDERWATER LOG RODMETER (PORT) (EXTENDED)

NHIP ANT (P)



























SECTION FR 32 LOOKING FWD