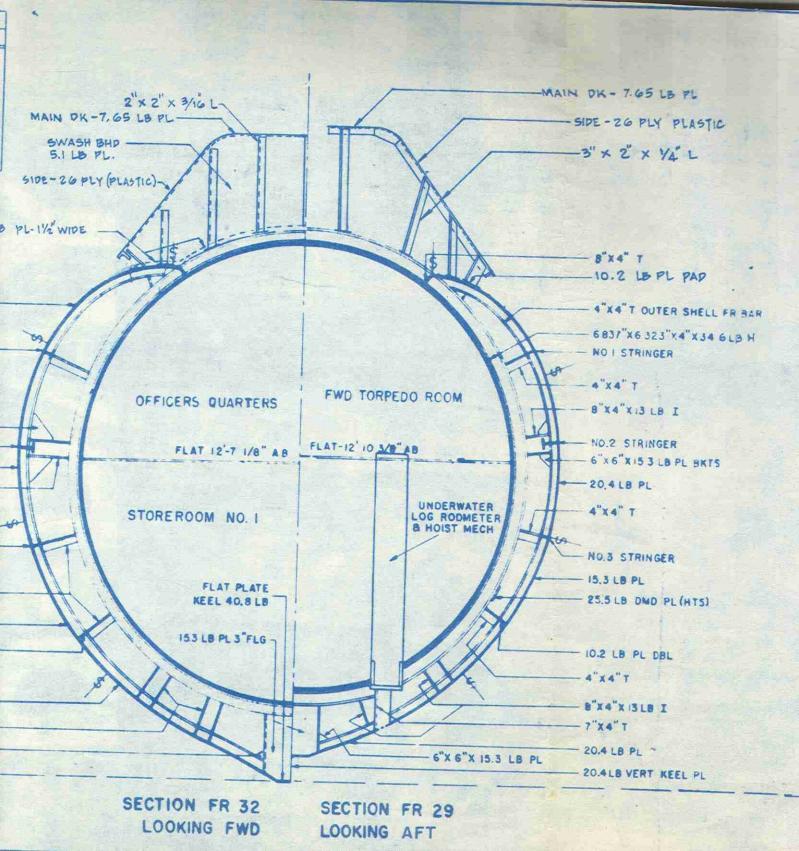

NAVIGATIONAL LIGHT WAIVERS, PART 706.



NOTE ! NONE OF THE RUNNING AND ANCHOR LIC OPE (S) TYPE 2B MEETS THE LOCATION REQUIREMENTS OF THE RULES OF THE ROAD INTERNATIO COPE (P) TYPE 15B INLAND CG-169 OF 1 SEPT. 1965. IT. TOP TO BOT. THESE DISCREPANCIES ARE AUTHORIZ BLR BY NAVIGATIONAL LIGHT WAIVERS, PAR 9/8 (5) 4/BLR (P) 2/BLR 7/BLR PORTABLE TORPEDO DERRICK AN/BOG-4 ELINE & STAN P/S SONAR DOME TOWING PADEYE RETRACTABE CLEAT 7 ESCAPE HATCH 1 BOW DIVING 0 SEA-STEPS 00 PLANE 00 (BROW EXT) GANG PLANK RETR R (P/S) LAPSTAN 00000000000 00 (PORTABLE) O O HANDHOLES LE -00 2 0 0 0 0 11 TORPEDO EJECTION PUMP SEACHEST PIPING 15 BOT SIDE XOUCER (AN/BRH-18) PORTSIDE 15 20 25 30 36 36" FR GPACING 24" FR SPACING ELECTRO MAGNETIC UNDERWATER LOG RODMETER (PORT) (EXTENDED)

NHIP ANT (P)



























SECTION FR 32 LOOKING FWD