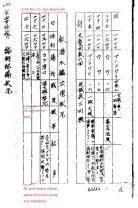

| Time     | Float plane Action                                                             | Wakataka Action                                                              |
|----------|--------------------------------------------------------------------------------|------------------------------------------------------------------------------|
| 9:03     | Detected an enemy submarine.                                                   |                                                                              |
|          | Dive-bombing and droped two 60kg anti-submarine bomb                           |                                                                              |
|          | Guided to detection point Wakataka                                             |                                                                              |
|          |                                                                                | Detected enemy submarine at diagonally forward of 2500m before the starboard |
| 9:08     |                                                                                | Dropping depth charges eleven                                                |
| 9:23     |                                                                                | Dropping depth charges four                                                  |
| 9:33     |                                                                                | Dropping depth charges four                                                  |
| I RESILL | Black water column increases, oil spread to 500m radius from the center point, |                                                                              |
|          | life raft and cork and pieces of wood were found.                              |                                                                              |