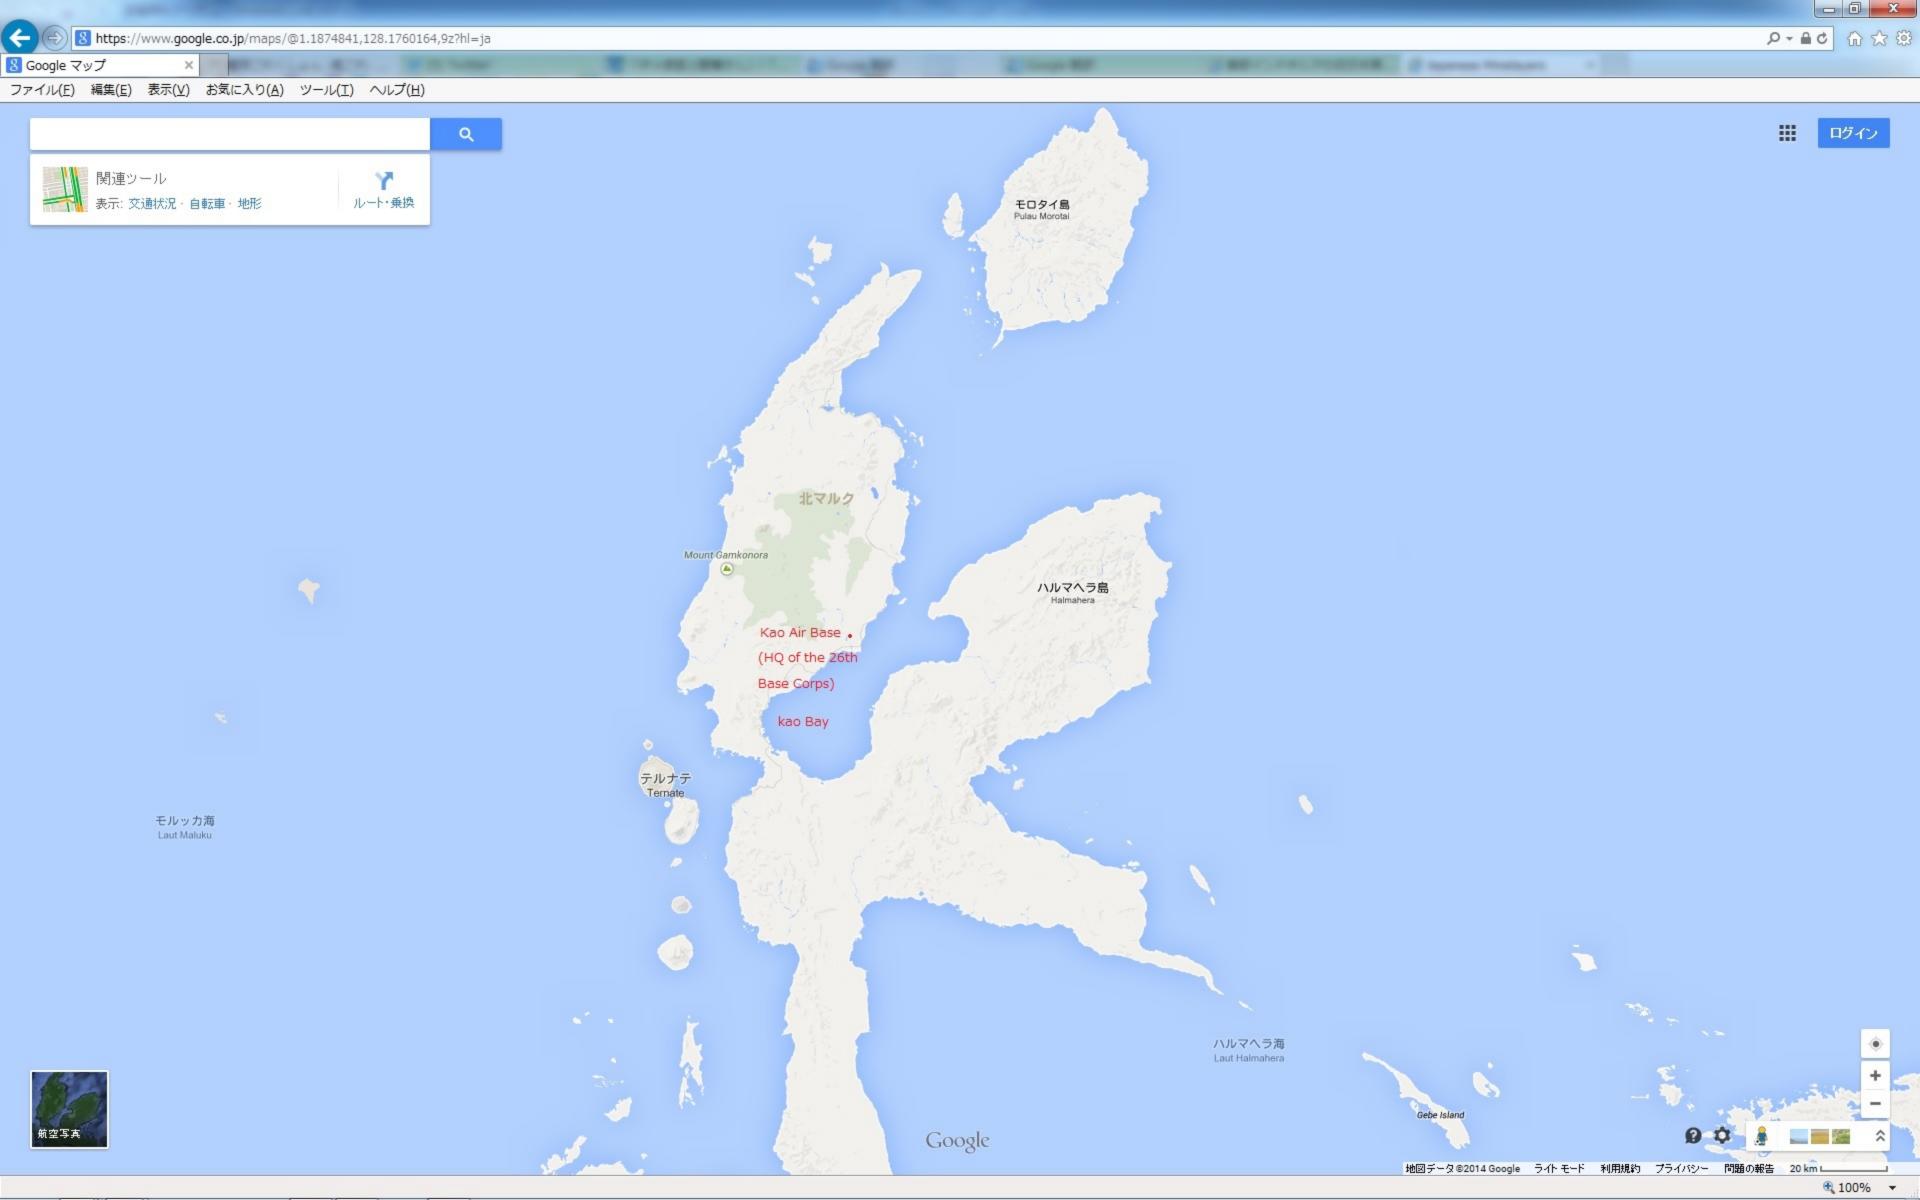

| Dropping depth charges eleven                                                |
| 9:23     |                                                                                | Dropping depth charges four                                                  |
| 9:33     |                                                                                | Dropping depth charges four                                                  |
| I RESILL | Black water column increases, oil spread to 500m radius from the center point, |                                                                              |
|          | life raft and cork and pieces of wood were found.                              |                                                                              |