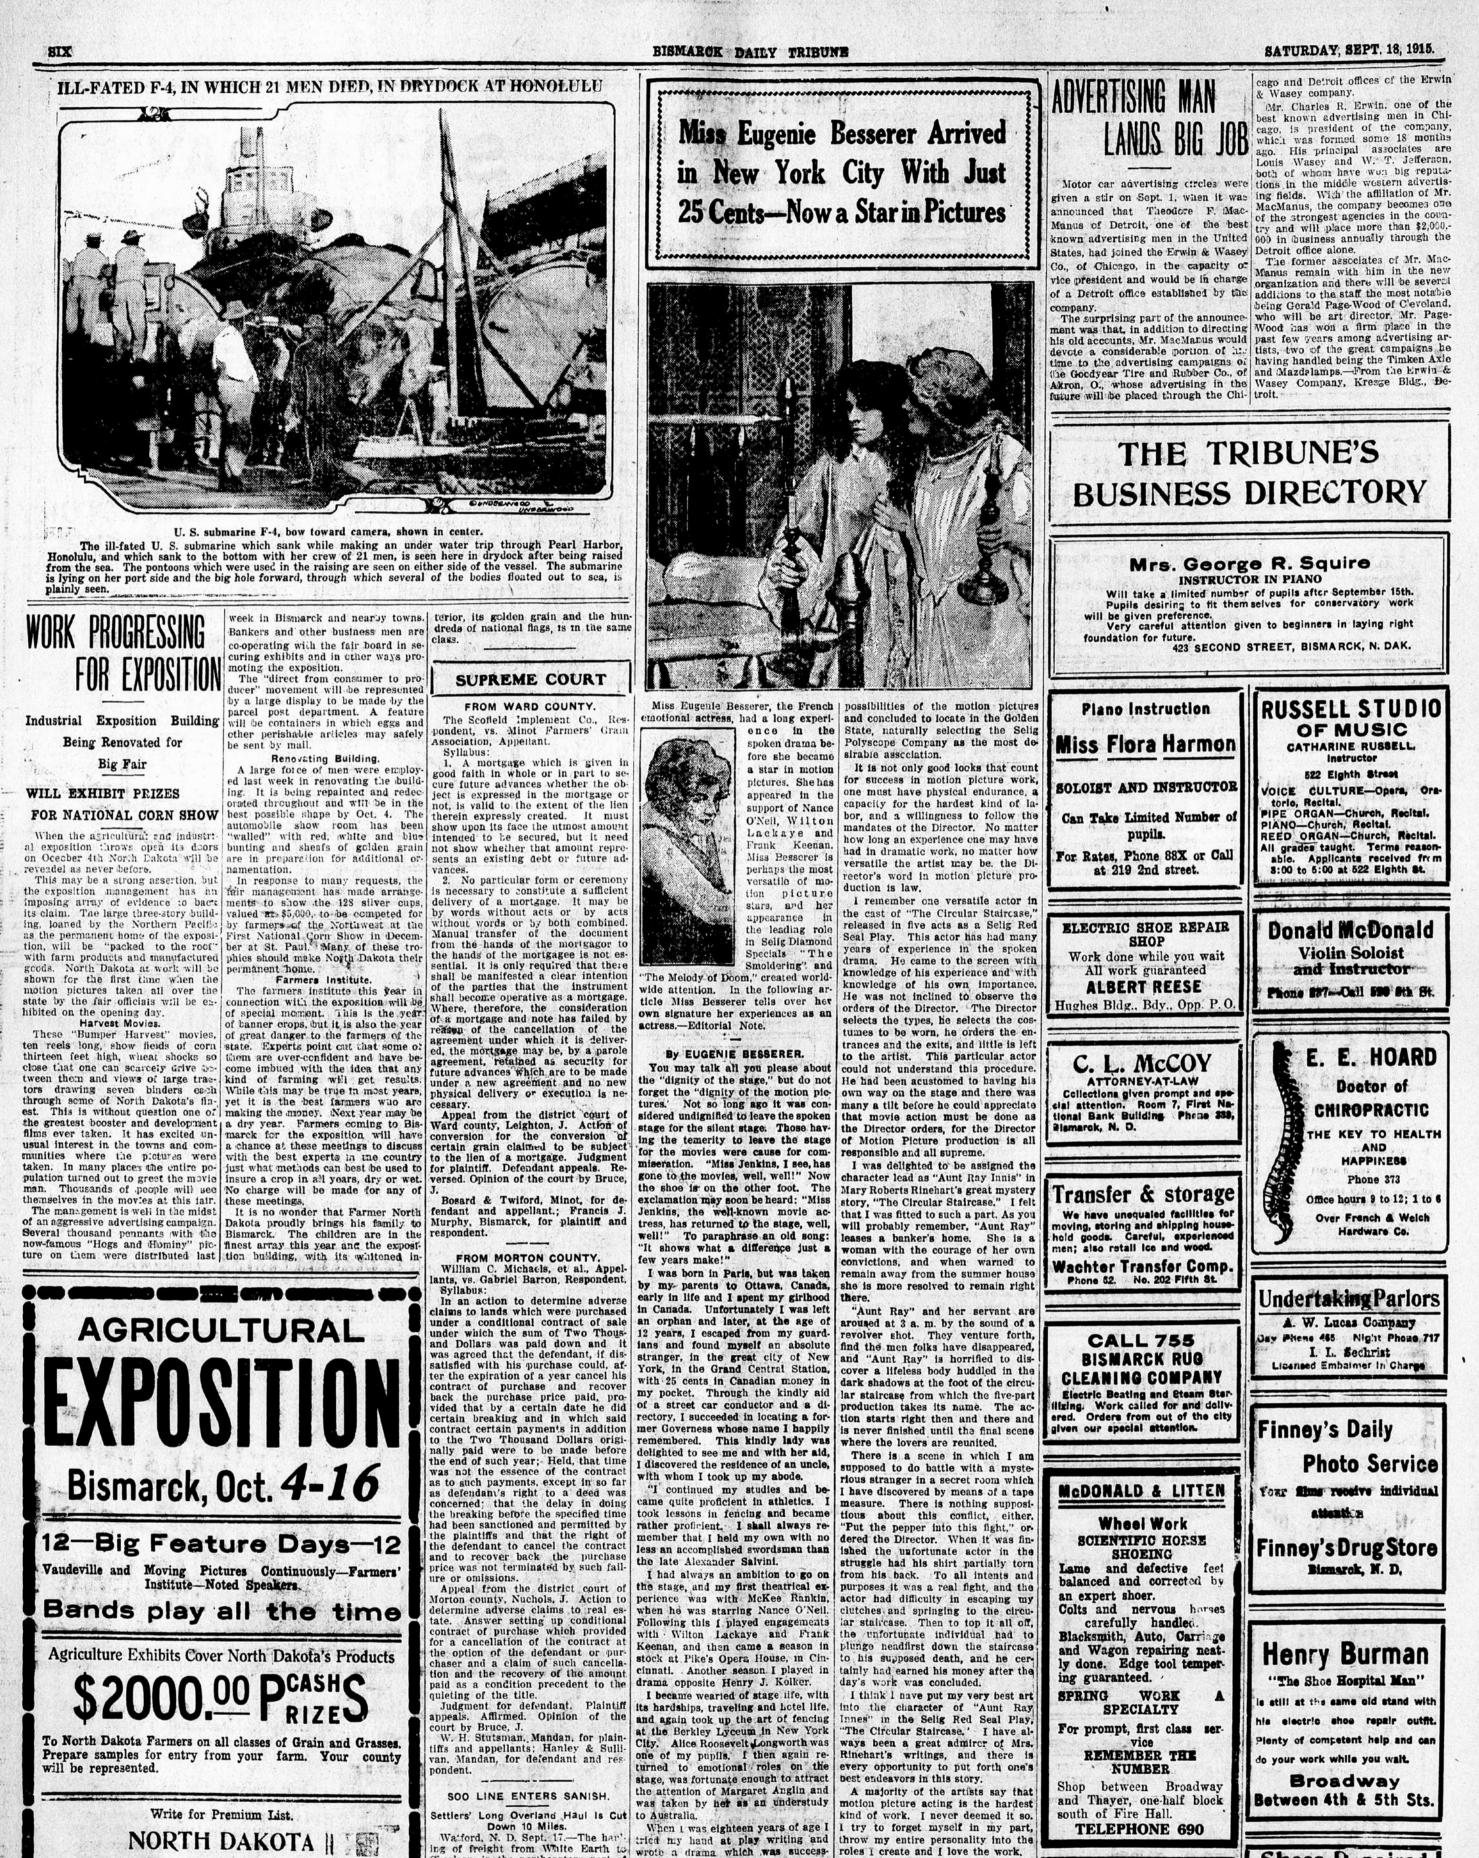

Charlson, in the northeastern part of fully produced. I am also the author McKenzie county, will soon be a thing of the past. The Sco is running trains. into Sanish and freight will be taken rom there to Charlson hereafter. Sanish is 10 andles nearer and the

of a number of vaudeville successes, notably a toncing playlet, called "An Accident. The illness of my sister brought me

charge for hauling overland will be reduced from 60 cents to 40 cents per seted as a professional in the artistic | work.

However, it is an art that cannot be acquired by any "school" other 💠 🗣 than the school of long experience. • Every body is loaking for Actors of years of experience on the something and someone else stage are the more successful because has it . Tribune want ade will they have a foundation